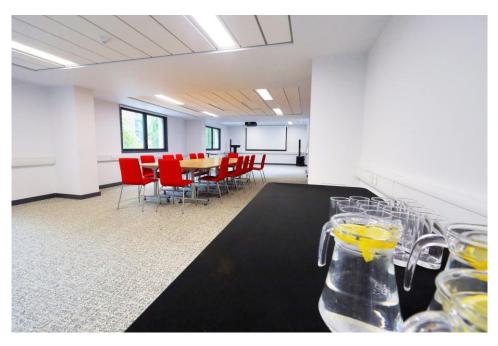

## ΑV

The room is equipped with a 250cm x 156cm, 16/10 Format projector screen system, High tech speakers, and a lectern with a built-in microphone.