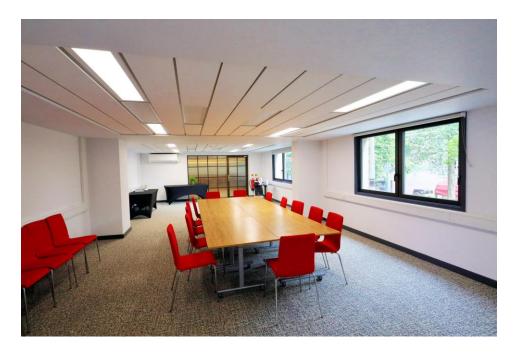

## The Screen Room

The Screen Room is a flexible meeting space, ideal for groups of up to 60 people. The room can be partially blacked out and is ideal for corporate and leisure presentations and private showings.

# **The Screen Room**

Belgrade Theatre Coventry

For further information or to book this room for your event, please email: <a href="mailto:conferencing@belgrade.co.uk">conferencing@belgrade.co.uk</a>