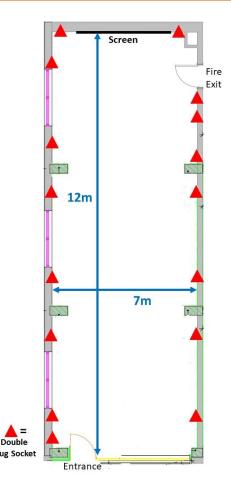

It is a first floor room and fully accessible directly from our Nineteen 58 Bar.

Belgrade Theatre Coventry

Total Floor Area: 84sqm Dimensions: 12m x 7m Ceiling Height: 2.17m min. 2.47m max Floor Finish: Carpet

#### **Electrics**

16 x Double Sockets (see plan).