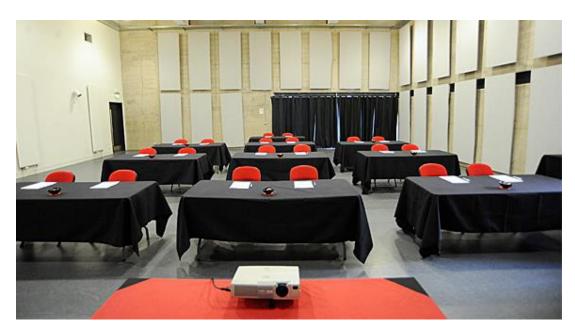

# The Patrick Suite

The Patrick Suite is situated on the 4th floor and is perfect for larger rehearsals, workshops, classroom style teaching needs and dance or physical theatre.

Theatr Covent

The Patrick Suite benefits from a wraparound external private balcony which can be used for outside break space.