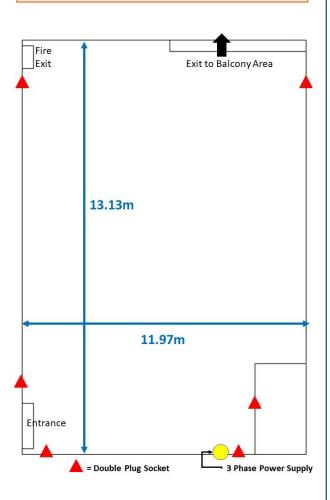

Total Floor Area: 166.7sqm
Dimensions: 13.13m x 11.97m
Ceiling Height: TBC
Floor Finish: Polished surface

## **Electrics**

6 x Double Sockets (see plan) 3 phase power available.