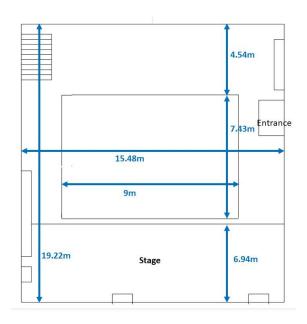

Total Floor Area: 297sqm Dimensions: 19.22m x 15.48m Ceiling Height: 9.975m max. Floor Finish: Deep brown satin.