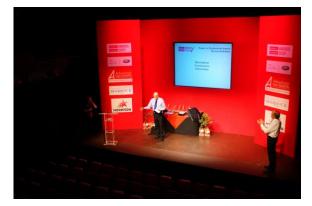

# **B2**

Our exciting B2 auditorium is completely flexible enabling us to change the layout to meet your specific needs.

A contemporary look and feel sets B2 apart from other conference venues, ensuring your guests remember your event for a long time.

| Layout  | Capacity |
|---------|----------|
| Theatre | 245      |
| Dinner  | 200      |

Belgrade Theatre

Coventry

B2 seating on the flat floor can be removed to allow for complete flexibility. Previous layouts have included traditional theatre style, flat floor dining with cabaret tables, thrust stage for catwalk shows and many more.