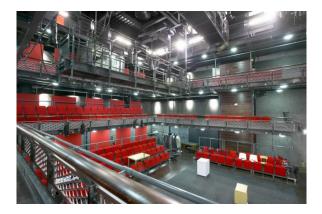

# **B2**

Our exciting B2 auditorium is completely flexible enabling us to change the layout to meet your specific needs.

A contemporary look and feel sets B2 apart from other conference venues, ensuring your guests remember your event for a long time.