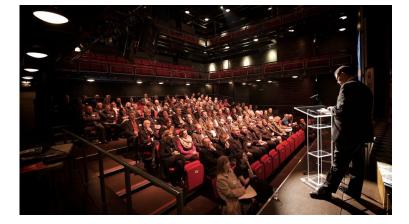

# **B2**

Our exciting B2 auditorium is completely flexible enabling us to change the layout to meet your specific needs.

A contemporary look and feel sets B2 apart from other conference venues, ensuring your guests remember your event for a long time.

| Layout  | Capacity |
|---------|----------|
| Theatre | 245      |
| Dinner  | 200      |

Belgrade Theatre

Coventry

B2 seating on the flat floor can be removed to allow for complete flexibility. Previous layouts have included traditional theatre style, flat floor dining with cabaret tables, thrust stage for catwalk shows and many more.