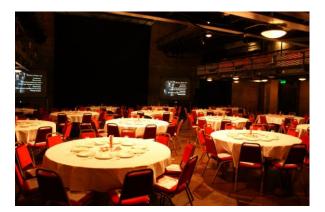

# **B2**

Our exciting B2 auditorium is completely flexible enabling us to change the layout to meet your specific needs.

A contemporary look and feel sets B2 apart from other conference venues, ensuring your guests remember your event for a long time.

| Layout  | Capacity |
|---------|----------|
| Theatre | 245      |
| Dinner  | 200      |

Belgrade Theatre

Coventry

B2 seating on the flat floor can be removed to allow for complete flexibility. Previous layouts have included traditional theatre style, flat floor dining with cabaret tables, thrust stage for catwalk shows and many more.